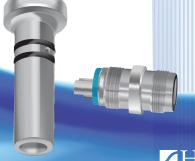

#### **Instructions for Smart Connect**

- 1. Connect the Smart Connect to the Smart Cleaner
- 2. Attach the contra angle to the Smart Connect
- 3. Follow the instructions for normal use of the Smart Cleaner