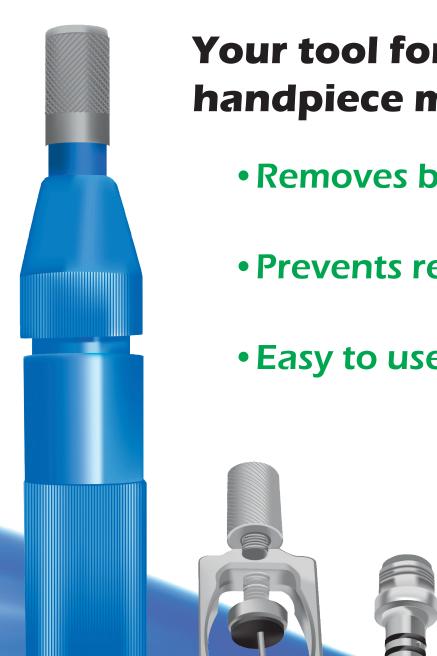

# Smart Cleaner

Your tool for complete handpiece maintenance

Removes blockages

Prevents residue buildup

Easy to use

137 Commercial Street, Suite 300 Plainview, NY 11803 1-800-726-7365 • Fax: 1-516-719-2140 www.scoredental.com • orders@scoredental.com

# **Smart Cleaner**™

## **The Dual Purpose Tool**

- · Prevents initial residue and particle build-up when used regularly with warm water
- Removes blockages caused by inert biofilm and micro particles carried in the water supply

#### **Quick and Easy to use**

- a) Connect your handpiece or coupler to the Smart Cleaner
- b) Undo threaded handle
- c) Remove plunger
- d) Half-fill the Smart Cleaner with warm water
- e) Insert the plunger and push
- f) For tough obstructions, use threaded handle